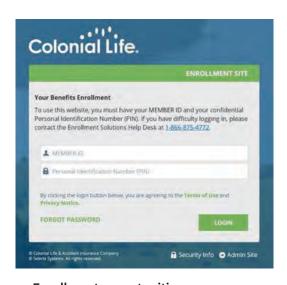

- Enroll in the plan
- Change plan level (Premium, Classic or Basic)
- Cancel coverage
- Enroll a spouse and/or dependents
- Drop a spouse and/or dependents from your plan

You can submit forms & documents to EBD by fax or mail, however, the quickest way to elect changes for open enrollment is online through the ARBenefits Member Portal at <a href="mailto:my.ARBenefits.org">my.ARBenefits.org</a>.